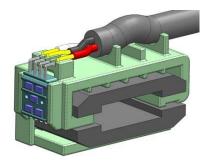

## **Current Sensor**

## **Product Description**

Low cost and easy to implementation were the target. The sensor has super small packaging. Mounting is not necessary since the sensor comes potted / over molded with the bus bar. We are flexible in the configuration of the wire length and additional fixation elements.

## **Technical Picture**





## Technical Data

Material

Automotive Safety Integrity Level

Accuracy non-linearity [%F.S.]

Precison of Hall IC

Current range
Temp. range [° C]

Bandwidth [kHz]
Output signal

Polyamid 6

planned ASIL-B (ISO26262 SEooC (Safety Element out of Context))

< ±0.5 %

±50 A to ±200 A -40°C to 125°C (150°C)

250 kHz analog (planned SPC, SENT, PWM)



Contact information

Eugen Forschner GmbH Tel. +49 7424 943-268 s.kimmich@forschner.com www.forschner.com