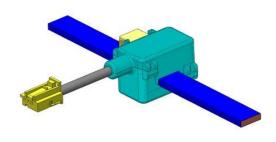

## **Current Sensor**

## **Product Description**

Low cost and easy to implementation were the target. The sensor has super small packaging. Mounting is not necessary since the sensor comes potted / over molded with the bus bar. We are flexible in the configuration of the wire length and additional fixation elements.

## **Technical Picture**





## Technical Data

Material

Automotive Safety Integrity Level

Accuracy non-linearity [%F.S.]

Precison of Hall IC

Current range
Temp. range [° C]

Bandwidth [kHz]
Output signal

Polyamid 6

planned ASIL-B (ISO26262 SEooC (Safety Element out of Context))

< ±0.5 %

±50 A to ±200 A -40°C to 125°C (150°C)

250 kHz analog (planned SPC, SENT, PWM)



Contact information

Eugen Forschner GmbH Tel. +49 7424 943-268 s.kimmich@forschner.com www.forschner.com